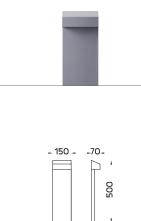

# SKUNA

NEW!

- 180 - - 80-

SKUNA

Short Bollard Wide Base /

Short Bollard Wide Base CVD

## **BOLLARDS**

SKUNA - Bollard Wide Base / 7148 SKUNA - Bollard Wide Base CVDA / 7148 SKUNA - Short Bollard Wide Base / 7149 SKUNA - Short Bollard Wide Base CVDA / 7149 Luminaire Performance

360 - 890 lm 8 - 15 W 44 - 63 lm/W