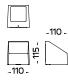

# GENERAL WALL LIGHT

Mini SKUNA1 Downlight / 5601 Mini SKUNA1 Downlight CVDA / 5601 Mini SKUNA2 Downlight / 5602 Luminaire Performance 350 - 3080 lm 8 - 28 W

44 - 113 lm/W

2700K/ 3000K/ 4000K

Integrated driver with On-Off/ DALI control 24V CV Remote driver with On-Off/ DALI control