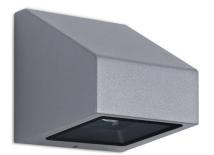

# **Mini SKUNA**

# GENERAL WALL LIGHT

Mini SKUNA1 Downlight / 5601 Mini SKUNA1 Downlight CVDA / 5601 Mini SKUNA2 Downlight / 5602 Luminaire Performance 350 - 3080 lm 8 - 28 W

44 - 113 lm/W

2700K/ 3000K/ 4000K

Integrated driver with On-Off/ DALI control 24V CV Remote driver with On-Off/ DALI control