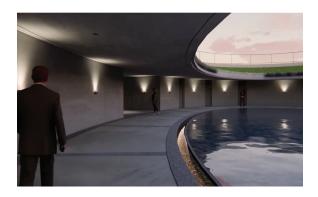

SKUNA

A new compact bollard and wall luminaire family featuring robust aluminium housing with various type of light distobution utilized LED modules from renowned manufacturer with high precision optical lenses offering narrow beam, medium beam, wide beam, forward throw and side throw light distribution. Featuring screw-less design housing made from copper free LM6 die-cast aluminium and S6063 extruded aluminium with Nano-Ceramic film prosections perfect for residential area as well as community-scale blocks.