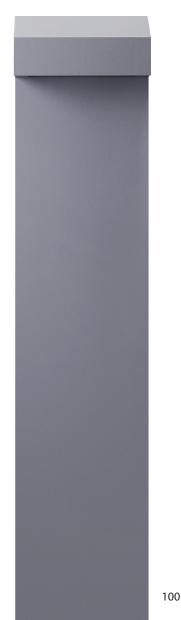

# **SKUNA**

## **BOLLARDS**

SKUNA - Bollard Wide Base / 7148 SKUNA - Bollard Wide Base CVDA / 7148 SKUNA - Short Bollard Wide Base / 7149 SKUNA - Short Bollard Wide Base CVDA / 7149 Luminaire Performance

360 - 890 lm 8 - 15 W 44 - 63 lm/W

**Beam Options** 

**Color Temperature** 

2700K/ 3000K/ 4000K

Controller

Integrated driver with On-Off/ DALI control 24V CV Remote driver with On-Off/ DALI control