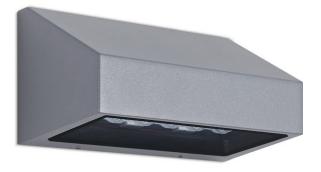

# **Mini SKUNA**

# GENERAL WALL LIGHT

Mini SKUNA1 Downlight / 5601 Mini SKUNA1 Downlight CVDA / 5601 Mini SKUNA2 Downlight / 5602 Luminaire Performance 350 - 3080 lm 8 - 28 W

44 - 113 lm/W

2700K/ 3000K/ 4000K

Integrated driver with On-Off/ DALI control 24V CV Remote driver with On-Off/ DALI control