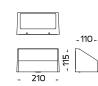

# GENERAL WALL LIGHT

Mini SKUNA1 Downlight / 5601 Mini SKUNA1 Downlight CVDA / 5601 Mini SKUNA2 Downlight / 5602 Luminaire Performance 350 - 3080 lm 8 - 28 W

44 - 113 lm/W

2700K/ 3000K/ 4000K

Integrated driver with On-Off/ DALI control 24V CV Remote driver with On-Off/ DALI control