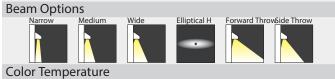

8 - 15 W 44 - 63 lm/W **Beam Options** 

Color Temperature 2700K/ 3000K/ 4000K

Controller

Integrated driver with On-Off/ DALI control 24V CV Remote driver with On-Off/ DALI control

**Beam Options** 

**Color Temperature** 

2700K/ 3000K/ 4000K

Controller

Integrated driver with On-Off/ DALI control 24V CV Remote driver with On-Off/ DALI control