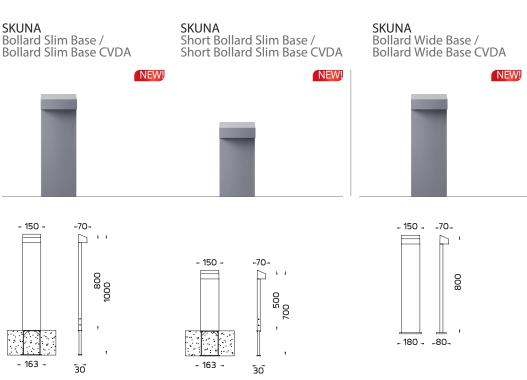

# **SKUNA**

SKUNA

## **BOLLARDS**

SKUNA - Bollard Slim Base / 7848 SKUNA - Bollard Slim Base CVDA / 7848 SKUNA - Short Bollard Slim Base / 7849 SKUNA - Short Bollard Slim Base CVDA / 7849 Luminaire Performance 360 - 890 lm

## **BOLLARDS**

SKUNA - Bollard Wide Base / 7148 SKUNA - Bollard Wide Base CVDA / 7148 SKUNA - Short Bollard Wide Base / 7149 SKUNA - Short Bollard Wide Base CVDA / 7149 Luminaire Performance

360 - 890 lm 8 - 15 W 44 - 63 lm/W