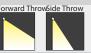

SKUNA

A new compact bollard and wall luminaire family featuring robust aluminium housing with various type of light distobution utilized LED modules from renowned manufacturer with high precision optical lenses offering narrow beam, medium beam, wide beam, forward throw and side throw light distribution. Featuring screw-less design housing made from copper free LM6 die-cast aluminium and S6063 extruded aluminium with Nano-Ceramic film prosections perfect for residential area as well as community-scale blocks.

8 - 15 W 44 - 63 lm/W **Beam Options** 

Color Temperature 2700K/ 3000K/ 4000K

Controller

Integrated driver with On-Off/ DALI control 24V CV Remote driver with On-Off/ DALI control

**Beam Options** 

**Color Temperature** 

2700K/ 3000K/ 4000K

Controller

Integrated driver with On-Off/ DALI control 24V CV Remote driver with On-Off/ DALI control