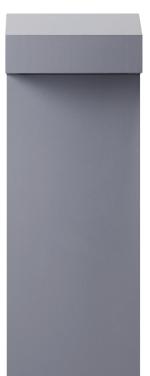

# **SKUNA**

SKUNA

## **BOLLARDS**

SKUNA - Bollard Slim Base / 7848 SKUNA - Bollard Slim Base CVDA / 7848 SKUNA - Short Bollard Slim Base / 7849 SKUNA - Short Bollard Slim Base CVDA / 7849 Luminaire Performance 360 - 890 lm

8 - 15 W 44 - 63 lm/W **Beam Options** 

Color Temperature 2700K/ 3000K/ 4000K

Controller

Integrated driver with On-Off/ DALI control 24V CV Remote driver with On-Off/ DALI control