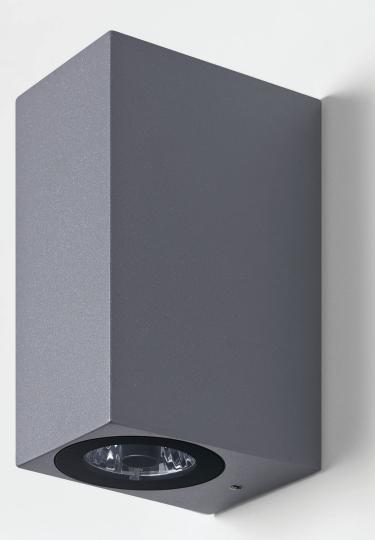

### WALL UP-DOWNLIGHT

MIRA family of small wall light characterized by clear and clean-cut line available in round an body. The housing is made from copper free enhanced LM6 die-cast aluminium with high corroproperty. The front glass cover is flush to the luminaire housing thus dust and water are not acc MIRA tilizes COB LED from industry renowned manufacturer and is available in 2700K, 3000K or all are 3-step SDCM. The specular computer-aided-design reflector with spill light cut-off louve sharp light distribution on the surfaces.

# MIRA

Mini MIRA Round Wall Downlight / Wall Up/Downlight

Mini MIRA Square Wall Downlight / Wall Up/Downlight

### **MIRA**

WALL UP-DOWNLIGHT

Mini MIRA Round - Wall Downlight / 5060 Mini MIRA Round - Wall Up/Downlight / 5061 Mini MIRA Square - Wall Downlight / 5160 Mini MIRA Square - Wall Up/Downlight / 5161 Luminaire Performance 460 - 1300 lm