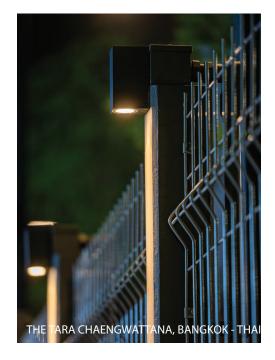

### WALL UP-DOWNLIGHT

MIRA family of small wall light characterized by clear and clean-cut line available in round an body. The housing is made from copper free enhanced LM6 die-cast aluminium with high corroproperty. The front glass cover is flush to the luminaire housing thus dust and water are not acc MIRA tilizes COB LED from industry renowned manufacturer and is available in 2700K, 3000K or all are 3-step SDCM. The specular computer-aided-design reflector with spill light cut-off louve sharp light distribution on the surfaces.

# MIRA

Mini MIRA Round Wall Downlight / Wall Up/Downlight

Mini MIRA Square Wall Downlight / Wall Up/Downlight

### **MIRA**

WALL UP-DOWNLIGHT

Mini MIRA Round - Wall Downlight / 5060 Mini MIRA Round - Wall Up/Downlight / 5061 Mini MIRA Square - Wall Downlight / 5160 Mini MIRA Square - Wall Up/Downlight / 5161 Luminaire Performance 460 - 1300 lm