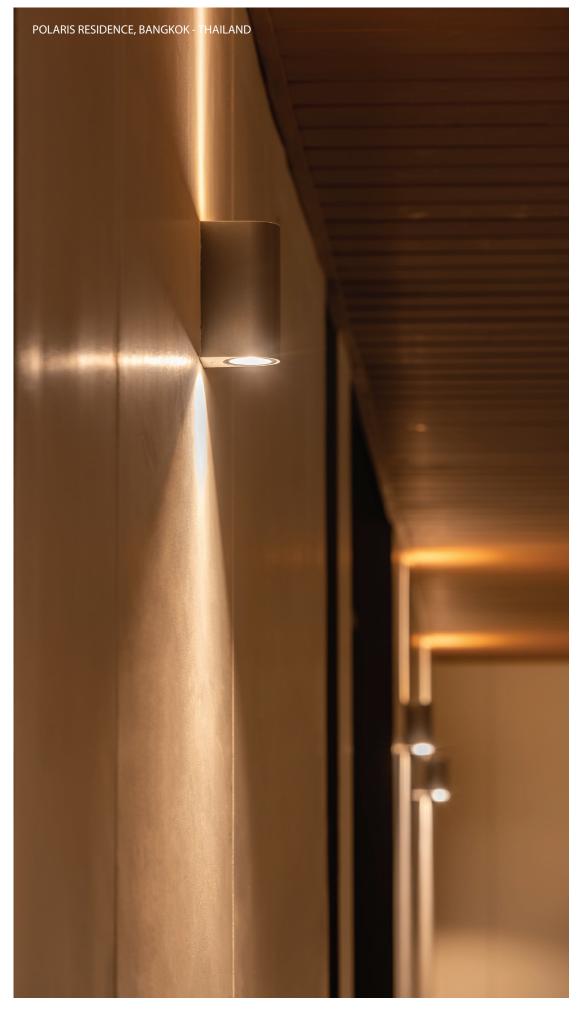

### WALL UP-DOWNLIGHT

MIRA family of small wall light characterized by clear and clean-cut line available in round an body. The housing is made from copper free enhanced LM6 die-cast aluminium with high corroproperty. The front glass cover is flush to the luminaire housing thus dust and water are not acc MIRA tilizes COB LED from industry renowned manufacturer and is available in 2700K, 3000K or all are 3-step SDCM. The specular computer-aided-design reflector with spill light cut-off louve sharp light distribution on the surfaces.

# MIRA

Mini MIRA Round Wall Downlight / Wall Up/Downlight

Mini MIRA Square Wall Downlight / Wall Up/Downlight

### **MIRA**

WALL UP-DOWNLIGHT

Mini MIRA Round - Wall Downlight / 5060 Mini MIRA Round - Wall Up/Downlight / 5061 Mini MIRA Square - Wall Downlight / 5160 Mini MIRA Square - Wall Up/Downlight / 5161 Luminaire Performance 460 - 1300 lm