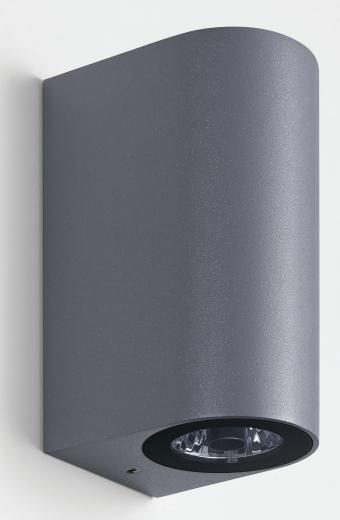

### WALL UP-DOWNLIGHT

MIRA family of small wall light characterized by clear and clean-cut line available in round an body. The housing is made from copper free enhanced LM6 die-cast aluminium with high corroproperty. The front glass cover is flush to the luminaire housing thus dust and water are not acc MIRA tilizes COB LED from industry renowned manufacturer and is available in 2700K, 3000K or all are 3-step SDCM. The specular computer-aided-design reflector with spill light cut-off louve sharp light distribution on the surfaces.

# MIRA

Mini MIRA Round Wall Downlight / Wall Up/Downlight

Mini MIRA Square Wall Downlight / Wall Up/Downlight

### **MIRA**

WALL UP-DOWNLIGHT

Mini MIRA Round - Wall Downlight / 5060 Mini MIRA Round - Wall Up/Downlight / 5061 Mini MIRA Square - Wall Downlight / 5160 Mini MIRA Square - Wall Up/Downlight / 5161 Luminaire Performance 460 - 1300 lm