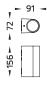

### **MIRA**

WALL UP-DOWNLIGHT

Mini MIRA Round - Wall Downlight / 5060 Mini MIRA Round - Wall Up/Downlight / 5061 Mini MIRA Square - Wall Downlight / 5160 Mini MIRA Square - Wall Up/Downlight / 5161 Luminaire Performance 460 - 1300 lm

8 - 14 W 57 - 92 lm/W Beam Options Color Temperature 2700K/ 3000K/ 4000K Controller On-Off