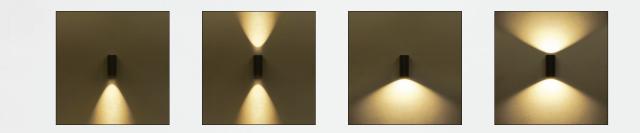

### **MIRA**

WALL UP-DOWNLIGHT

Mini MIRA Round - Wall Downlight / 5060 Mini MIRA Round - Wall Up/Downlight / 5061 Mini MIRA Square - Wall Downlight / 5160 Mini MIRA Square - Wall Up/Downlight / 5161 Luminaire Performance 460 - 1300 lm

8 - 14 W 57 - 92 lm/W Beam Options Color Temperature 2700K/ 3000K/ 4000K Controller On-Off