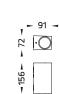

### **MIRA**

WALL UP-DOWNLIGHT

Mini MIRA Round - Wall Downlight / 5060 Mini MIRA Round - Wall Up/Downlight / 5061 Mini MIRA Square - Wall Downlight / 5160 Mini MIRA Square - Wall Up/Downlight / 5161 Luminaire Performance 460 - 1300 lm

8 - 14 W 57 - 92 lm/W Beam Options Color Temperature 2700K/ 3000K/ 4000K Controller On-Off