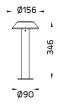

## Mini CAP - Short Bollard Flange Base / Flange Base CVDA

Mini CAP - Short Bollard Root Mount Base / Root Mount Base CVDA

NEW!

Mini CAP - Bollard Flange Base / Flange Base CVDA

Mini CAP - Bollard Root Mount Base / Root Mount Base CVDA

# **BOLLARDS**

Mini CAP - Short Bollard Flange Base/DA / 7178

Mini CAP - Short Bollard Root Mount Base / Root Mount Base CVDA / 7878

Mini CAP - Bollard Flange Base / Flange Base CVDA / 7177

Mini CAP - Bollard Root Mount Base / Root Mount Base CVDA / 7877

**LED Module** 640 - 1010 lm 7 - 9W 91 - 112 lm/W **Beam Options Color Temperature** 2700K/ 3000K/ 4000K Controller On-Off

24V Remote driver On-Off / DALI (CVDA)

Mini CAP Bollard simulation

155