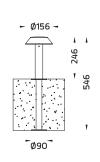

## Mini CAP - Short Bollard Flange Base / Flange Base CVDA

Mini CAP - Short Bollard Root Mount Base / Root Mount Base CVDA

NEW!

Mini CAP - Bollard Flange Base / Flange Base CVDA

Mini CAP - Bollard Root Mount Base / Root Mount Base CVDA

# **BOLLARDS**

Mini CAP - Short Bollard Flange Base/DA / 7178

Mini CAP - Short Bollard Root Mount Base / Root Mount Base CVDA / 7878

Mini CAP - Bollard Flange Base / Flange Base CVDA / 7177

Mini CAP - Bollard Root Mount Base / Root Mount Base CVDA / 7877

**LED Module** 640 - 1010 lm 7 - 9W 91 - 112 lm/W **Beam Options Color Temperature** 2700K/ 3000K/ 4000K Controller On-Off

24V Remote driver On-Off / DALI (CVDA)

Mini CAP Bollard simulation

155