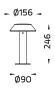

## Mini CAP - Short Bollard Flange Base / Flange Base CVDA

Mini CAP - Short Bollard Root Mount Base / Root Mount Base CVDA

NEW!

Mini CAP - Bollard Flange Base / Flange Base CVDA

Mini CAP - Bollard Root Mount Base / Root Mount Base CVDA

# **BOLLARDS**

Mini CAP - Short Bollard Flange Base/DA / 7178

Mini CAP - Short Bollard Root Mount Base / Root Mount Base CVDA / 7878

Mini CAP - Bollard Flange Base / Flange Base CVDA / 7177

Mini CAP - Bollard Root Mount Base / Root Mount Base CVDA / 7877

**LED Module** 640 - 1010 lm 7 - 9W 91 - 112 lm/W **Beam Options Color Temperature** 2700K/ 3000K/ 4000K Controller On-Off

24V Remote driver On-Off / DALI (CVDA)

Mini CAP Bollard simulation

155