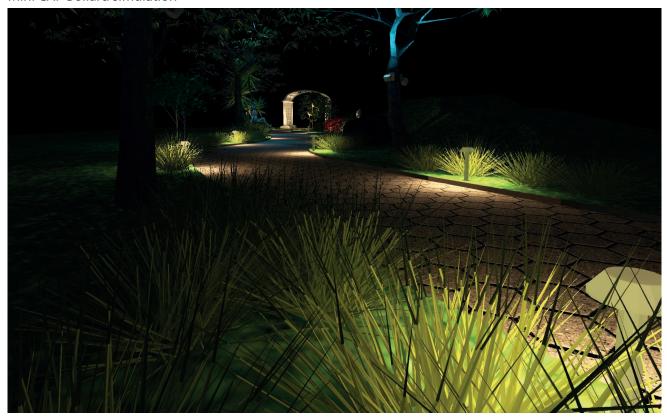

**LED Module** 640 - 1010 lm 7 - 9W 91 - 112 lm/W **Beam Options Color Temperature** 2700K/ 3000K/ 4000K Controller On-Off

24V Remote driver On-Off / DALI (CVDA)

Mini CAP Bollard simulation

155