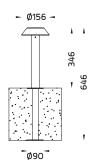

## Mini CAP - Short Bollard Flange Base / Flange Base CVDA

Mini CAP - Short Bollard Root Mount Base / Root Mount Base CVDA

NEW!

Mini CAP - Bollard Flange Base / Flange Base CVDA

Mini CAP - Bollard Root Mount Base / Root Mount Base CVDA

# Mini CAP

# **BOLLARDS**

Mini CAP - Short Bollard Flange Base/DA / 7178

Mini CAP - Short Bollard Root Mount Base / Root Mount Base CVDA / 7878

Mini CAP - Bollard Flange Base / Flange Base CVDA / 7177

Mini CAP - Bollard Root Mount Base / Root Mount Base CVDA / 7877