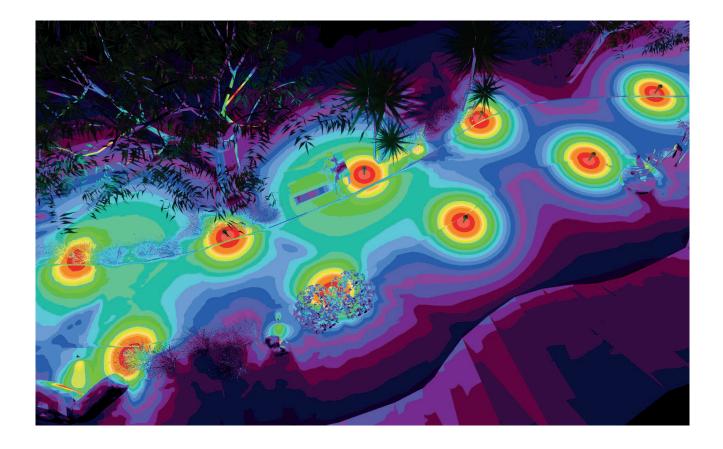

**LED Module** 640 - 1010 lm 7 - 9W 91 - 112 lm/W **Beam Options Color Temperature** 2700K/ 3000K/ 4000K Controller On-Off

24V Remote driver On-Off / DALI (CVDA)

Mini CAP Bollard simulation

155