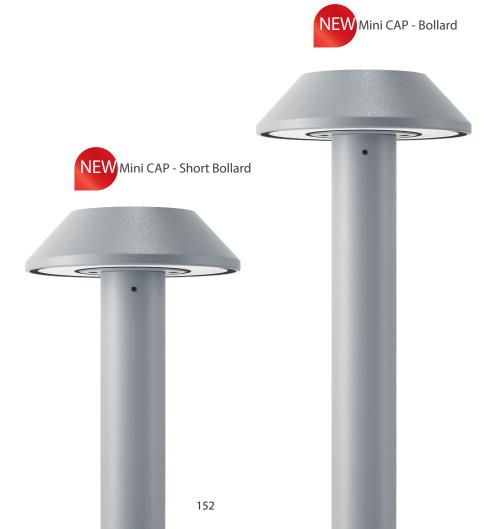

## Mini CAP - Short Bollard Flange Base / Flange Base CVDA

Mini CAP - Short Bollard Root Mount Base / Root Mount Base CVDA

NEW!

Mini CAP - Bollard Flange Base / Flange Base CVDA

Mini CAP - Bollard Root Mount Base / Root Mount Base CVDA

# Mini CAP

# **BOLLARDS**

Mini CAP - Short Bollard Flange Base/DA / 7178

Mini CAP - Short Bollard Root Mount Base / Root Mount Base CVDA / 7878

Mini CAP - Bollard Flange Base / Flange Base CVDA / 7177

Mini CAP - Bollard Root Mount Base / Root Mount Base CVDA / 7877