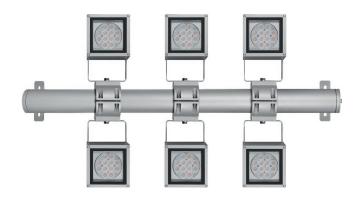

# CUSTOMIZED SOLUTIONS

KUBIK Spotlight

• Pole Clamp Pole Clamp Diameter 102-105 mm.

- Wall Array
  Wall Array for 2 Spotlights.
  Wall Array for 4 Spotlights.
  Wall Array for 6 Spotlights.

KUBIK Spotlight

• Pole Clamp Pole Clamp Diameter 102-105 mm.

- Pole Array
  Pole Array for 2 Spotlights.
  Pole Array for 4 Spotlights.
  Pole Array for 6 Spotlights.

- Pole
  - Aluminium Pole.
  - Galvanized Steel Pole.