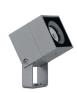

KUBIKs a robust cube-shaped spotlight/floodlight with LED light source family offers ground/wall mount fixing, pole clamp and wall clamp array pole light and wall light. The front glass cover is flush to the luminaire I thus dust and water are not accumulated. High efficiency lenses and reflections. used in this luminaire family. Aiming can be done through graduated scal

The luminaire housing separates LED and driver compartment to achie operating temperature and longer services to light up object from short to medium distance like bushes, plants, sculptures, flags, sign columns, building facets, etc.