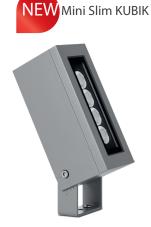

KUBIKs a robust cube-shaped spotlight/floodlight with LED light source family offers ground/wall mount fixing, pole clamp and wall clamp array pole light and wall light. The front glass cover is flush to the luminaire I thus dust and water are not accumulated. High efficiency lenses and reflections. used in this luminaire family. Aiming can be done through graduated scal

The luminaire housing separates LED and driver compartment to achie operating temperature and longer services to light up object from short to medium distance like bushes, plants, sculptures, flags, sign columns, building facets, etc.