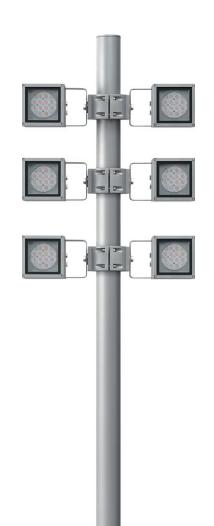

# CUSTOMIZED SOLUTIONS

KUBIK Spotlight

• Pole Clamp Pole Clamp Diameter 102-105 mm.

- Wall Array
  Wall Array for 2 Spotlights.
  Wall Array for 4 Spotlights.
  Wall Array for 6 Spotlights.

KUBIK Spotlight

• Pole Clamp Pole Clamp Diameter 102-105 mm.

- Pole Array
  Pole Array for 2 Spotlights.
  Pole Array for 4 Spotlights.
  Pole Array for 6 Spotlights.

- Pole
  - Aluminium Pole.
  - Galvanized Steel Pole.