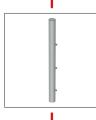

# CUSTOMIZED SOLUTIONS

KUBIK Spotlight

• Pole Clamp Pole Clamp Diameter 102-105 mm.

- Wall Array
  Wall Array for 2 Spotlights.
  Wall Array for 4 Spotlights.
  Wall Array for 6 Spotlights.

KUBIK Spotlight

• Pole Clamp Pole Clamp Diameter 102-105 mm.

- Pole Array
  Pole Array for 2 Spotlights.
  Pole Array for 4 Spotlights.
  Pole Array for 6 Spotlights.

- Pole
  - Aluminium Pole.
  - Galvanized Steel Pole.