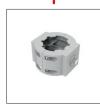

• Pole Clamp Pole Clamp Diameter 102-105 mm.

- Pole Array
  Pole Array for 2 Spotlights.
  Pole Array for 4 Spotlights.
  Pole Array for 6 Spotlights.

- Pole
  - Aluminium Pole.
  - Galvanized Steel Pole.