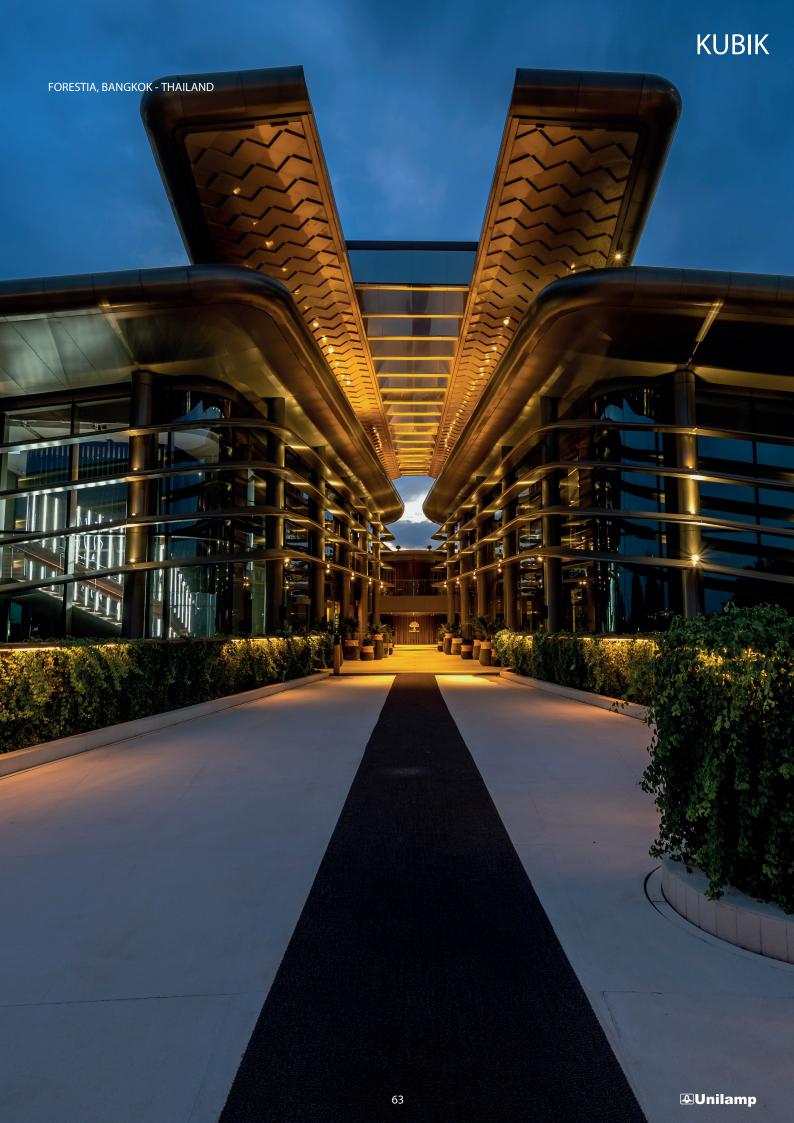

KUBIKs a robust cube-shaped spotlight/floodlight with LED light source family offers ground/wall mount fixing, pole clamp and wall clamp array pole light and wall light. The front glass cover is flush to the luminaire I thus dust and water are not accumulated. High efficiency lenses and reflections. used in this luminaire family. Aiming can be done through graduated scal

The luminaire housing separates LED and driver compartment to achie operating temperature and longer services to light up object from short to medium distance like bushes, plants, sculptures, flags, sign columns, building facets, etc.

## **KUBIK**