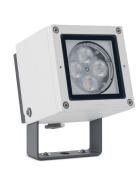

KUBIKs a robust cube-shaped spotlight/floodlight with LED light source family offers ground/wall mount fixing, pole clamp and wall clamp array pole light and wall light. The front glass cover is flush to the luminaire I thus dust and water are not accumulated. High efficiency lenses and reflections. used in this luminaire family. Aiming can be done through graduated scal

The luminaire housing separates LED and driver compartment to achie operating temperature and longer services to light up object from short to medium distance like bushes, plants, sculptures, flags, sign columns, building facets, etc.