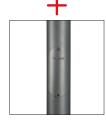

# CUSTOMIZED SOLUTIONS

KUBIK Spotlight

• Pole Clamp Pole Clamp Diameter 102-105 mm.

- Wall Array
  Wall Array for 2 Spotlights.
  Wall Array for 4 Spotlights.
  Wall Array for 6 Spotlights.

KUBIK Spotlight

• Pole Clamp Pole Clamp Diameter 102-105 mm.

- Pole Array
  Pole Array for 2 Spotlights.
  Pole Array for 4 Spotlights.
  Pole Array for 6 Spotlights.

- Pole
  - Aluminium Pole.
  - Galvanized Steel Pole.