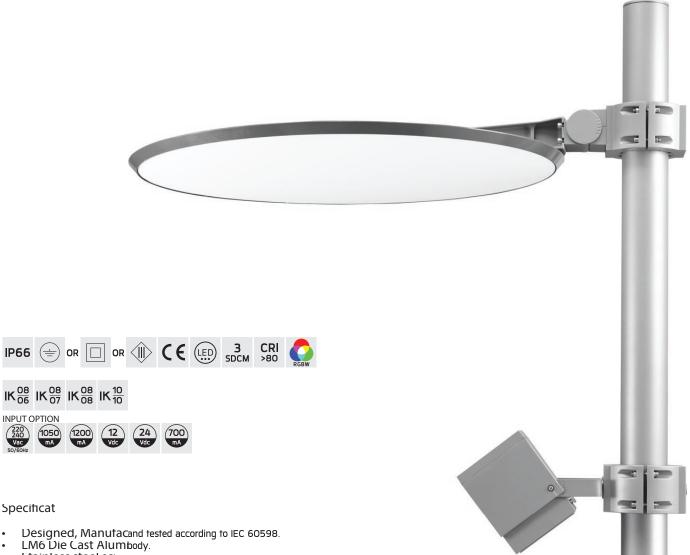

KUBIKs a robust cube-shaped spotlight/floodlight with LED light source family offers ground/wall mount fixing, pole clamp and wall clamp array pole light and wall light. The front glass cover is flush to the luminaire I thus dust and water are not accumulated. High efficiency lenses and reflections. used in this luminaire family. Aiming can be done through graduated scal

The luminaire housing separates LED and driver compartment to achie operating temperature and longer services to light up object from short to medium distance like bushes, plants, sculptures, flags, sign columns, building facets, etc.

# CUSTOMIZED SOLUTIONS

KUBIK Spotlight

• Pole Clamp Pole Clamp Diameter 102-105 mm.

- Wall Array
  Wall Array for 2 Spotlights.
  Wall Array for 4 Spotlights.
  Wall Array for 6 Spotlights.

KUBIK Spotlight

• Pole Clamp Pole Clamp Diameter 102-105 mm.

- Pole Array
  Pole Array for 2 Spotlights.
  Pole Array for 4 Spotlights.
  Pole Array for 6 Spotlights.

- Pole
  - Aluminium Pole.
  - Galvanized Steel Pole.