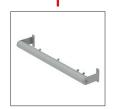

• Pole Clamp Pole Clamp Diameter 102-105 mm.

- Pole Array
  Pole Array for 2 Spotlights.
  Pole Array for 4 Spotlights.
  Pole Array for 6 Spotlights.

- Pole
  - Aluminium Pole.
  - Galvanized Steel Pole.