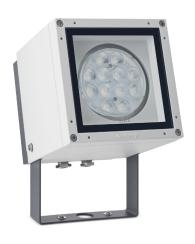

KUBIKs a robust cube-shaped spotlight/floodlight with LED light source family offers ground/wall mount fixing, pole clamp and wall clamp array pole light and wall light. The front glass cover is flush to the luminaire I thus dust and water are not accumulated. High efficiency lenses and reflections. used in this luminaire family. Aiming can be done through graduated scal

The luminaire housing separates LED and driver compartment to achie operating temperature and longer services to light up object from short to medium distance like bushes, plants, sculptures, flags, sign columns, building facets, etc.