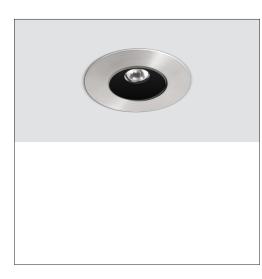

ATOM is a ground / ceiling recess indicator light and is also suitable for under water light app ATOM has been designed and manufactured at highest attribute. Utilizing CNC lathed stainless presented exceptional aesthetic as well as sleek tough feeling. LED chips and lenses are from we manufacturers. GFR polymer recess kit allows it to be installed in most extreme environment. Ensur manufactured is supplied with a factory fitted pre-wired cable for ease of installation. The Anti-H wiring system eliminates condensation inside the housing and prolong the life time of the lumina IP68 connectors is recommended as an accessory for trouble free installation.

## Specification

- Designed, Manufactured and Tested according to IEC 60598 Marine grade 316 stainless steel body and screws. GFR polymer recess housing.

- GFR polymer recess housing. Safety glass cover. Post-cured silicone gasket. High quality LED module. Remote driver constant current / constant voltage. Pre-wired cable from the factory. Installation must be carried out according to the enclosed product n For ground recess application, the water drainage system must be te ensure that it is working sufficiency and efficiency. • •