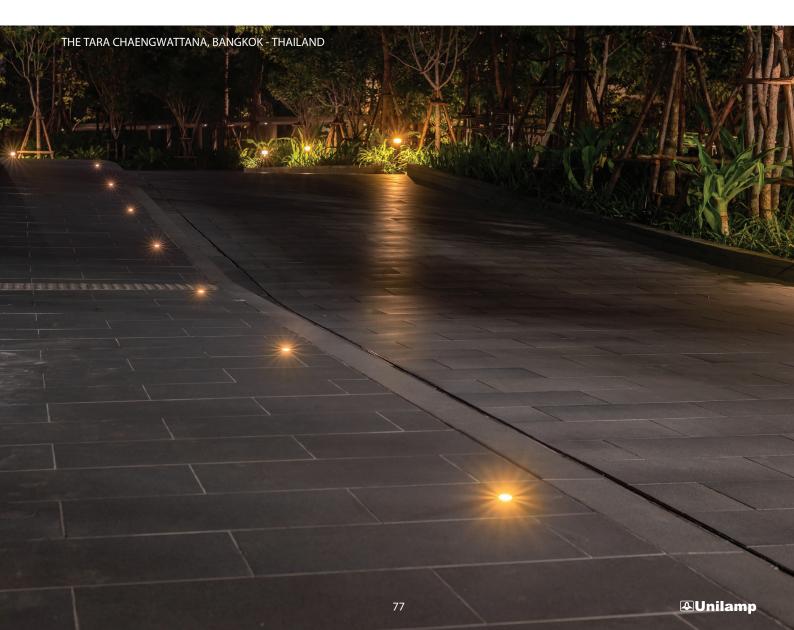

ATOM is a ground / ceiling recess indicator light and is also suitable for under water light app ATOM has been designed and manufactured at highest attribute. Utilizing CNC lathed stainless presented exceptional aesthetic as well as sleek tough feeling. LED chips and lenses are from we manufacturers. GFR polymer recess kit allows it to be installed in most extreme environment. Ensur manufactured is supplied with a factory fitted pre-wired cable for ease of installation. The Anti-H wiring system eliminates condensation inside the housing and prolong the life time of the lumina IP68 connectors is recommended as an accessory for trouble free installation.