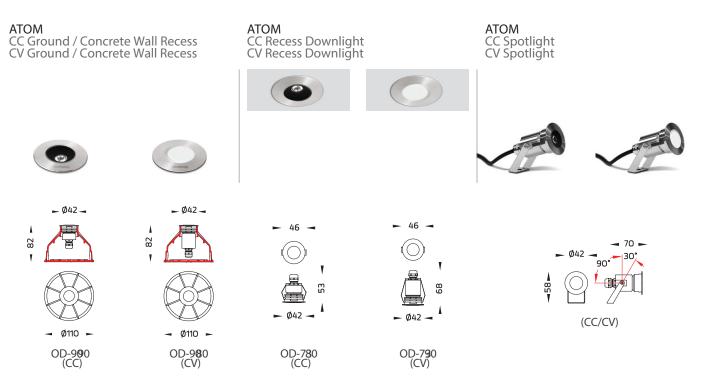

ATOM is a ground / ceiling recess indicator light and is also suitable for under water light app ATOM has been designed and manufactured at highest attribute. Utilizing CNC lathed stainless presented exceptional aesthetic as well as sleek tough feeling. LED chips and lenses are from we manufacturers. GFR polymer recess kit allows it to be installed in most extreme environment. Ensur manufactured is supplied with a factory fitted pre-wired cable for ease of installation. The Anti-H wiring system eliminates condensation inside the housing and prolong the life time of the lumina IP68 connectors is recommended as an accessory for trouble free installation.

## Specification

- Designed, Manufactured and Tested according to IEC 60598 Marine grade 316 stainless steel body and screws. GFR polymer recess housing.

- GFR polymer recess housing. Safety glass cover. Post-cured silicone gasket. High quality LED module. Remote driver constant current / constant voltage. Pre-wired cable from the factory. Installation must be carried out according to the enclosed product n For ground recess application, the water drainage system must be te ensure that it is working sufficiency and efficiency. • •