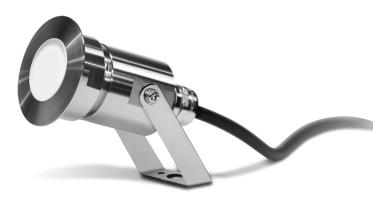

ATOM is a ground / ceiling recess indicator light and is also suitable for under water light app ATOM has been designed and manufactured at highest attribute. Utilizing CNC lathed stainless presented exceptional aesthetic as well as sleek tough feeling. LED chips and lenses are from we manufacturers. GFR polymer recess kit allows it to be installed in most extreme environment. Ensur manufactured is supplied with a factory fitted pre-wired cable for ease of installation. The Anti-H wiring system eliminates condensation inside the housing and prolong the life time of the lumina IP68 connectors is recommended as an accessory for trouble free installation.

## ATOM UNDER WATER SPOTLIGHT

| ATOM - CC Wall Recess Under Water / 7481 |  |  |
|------------------------------------------|--|--|
| ATOM - CV Wall Recess Under Water / 7480 |  |  |
| Luminaire Performance                    |  |  |
| 8 - 270 lm                               |  |  |
| 3.3 - 5.6 W                              |  |  |
| 2 - 48 lm/W                              |  |  |
| Beam Options                             |  |  |
| Medium Wide Elliptical H                 |  |  |
| Color Temperature                        |  |  |
| 2700K/ 3000K/ 4000K/ Red/ Green/ Blue    |  |  |
| Controller                               |  |  |
| Remote Driver On-Off/ DALI               |  |  |