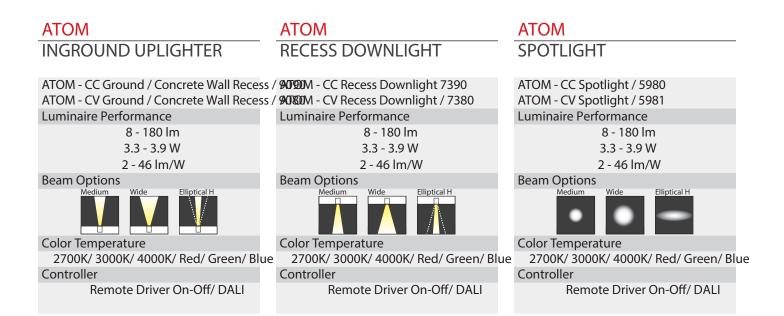

ATOM is a ground / ceiling recess indicator light and is also suitable for under water light app ATOM has been designed and manufactured at highest attribute. Utilizing CNC lathed stainless presented exceptional aesthetic as well as sleek tough feeling. LED chips and lenses are from we manufacturers. GFR polymer recess kit allows it to be installed in most extreme environment. Ensur manufactured is supplied with a factory fitted pre-wired cable for ease of installation. The Anti-H wiring system eliminates condensation inside the housing and prolong the life time of the lumina IP68 connectors is recommended as an accessory for trouble free installation.

## Specification

- Designed, Manufactured and Tested according to IEC 60598 Marine grade 316 stainless steel body and screws. GFR polymer recess housing.

- GFR polymer recess housing. Safety glass cover. Post-cured silicone gasket. High quality LED module. Remote driver constant current / constant voltage. Pre-wired cable from the factory. Installation must be carried out according to the enclosed product n For ground recess application, the water drainage system must be te ensure that it is working sufficiency and efficiency. • •