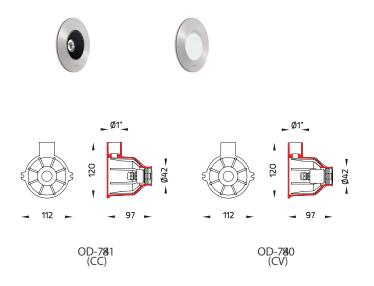

## 

ATOM

ATOM CC Wall Recess Under Water CV Wall Recess Under Water

## ATOM UNDER WATER SPOTLIGHT

| ATOM - CC Wall Recess Under Water / 7481 |  |  |
|------------------------------------------|--|--|
| ATOM - CV Wall Recess Under Water / 7480 |  |  |
| Luminaire Performance                    |  |  |
| 8 - 270 lm                               |  |  |
| 3.3 - 5.6 W                              |  |  |
| 2 - 48 lm/W                              |  |  |
| Beam Options                             |  |  |
| Medium Wide Elliptical H                 |  |  |
| Color Temperature                        |  |  |
| 2700K/ 3000K/ 4000K/ Red/ Green/ Blue    |  |  |
| Controller                               |  |  |
| Remote Driver On-Off/ DALI               |  |  |