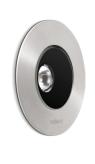

ATOM is a ground / ceiling recess indicator light and is also suitable for under water light app ATOM has been designed and manufactured at highest attribute. Utilizing CNC lathed stainless presented exceptional aesthetic as well as sleek tough feeling. LED chips and lenses are from we manufacturers. GFR polymer recess kit allows it to be installed in most extreme environment. Ensur manufactured is supplied with a factory fitted pre-wired cable for ease of installation. The Anti-H wiring system eliminates condensation inside the housing and prolong the life time of the lumina IP68 connectors is recommended as an accessory for trouble free installation.

## Specification

- Designed, Manufactured and Tested according to IEC 60598 Marine grade 316 stainless steel body and screws. GFR polymer recess housing.

- GFR polymer recess housing. Safety glass cover. Post-cured silicone gasket. High quality LED module. Remote driver constant current / constant voltage. Pre-wired cable from the factory. Installation must be carried out according to the enclosed product n For ground recess application, the water drainage system must be te ensure that it is working sufficiency and efficiency. • •